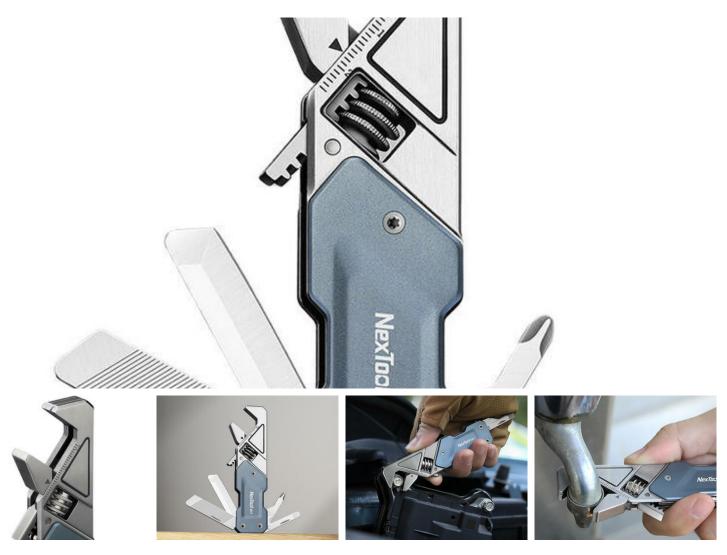

## Multitool wrench NexTool NE20238

The multifunctional wrench by NexTool will be useful for both repairs and various household chores. It combines as many as 6 functions and is distinguished by an opening of 24 mm, so it will help you face a variety of challenges. The product is made with precision and was created from a double layer of steel and aluminum, which translates into robustness and durability.

## A range of applications

Forget problematic, too-heavy toolboxes, bet on the NexTool proposal and enjoy the convenience that a compact, multi-functional wrench provides. The tool can function not only as an adjustable wrench, but also as a knife, Phillips screwdriver, flat screwdriver, metal file and bottle opener.

## Reliable during repairs

The versatile NexTool wrench will prove indispensable when repairing faucets, pipes, furniture or working on a bicycle. Its maximum opening width is 24 mm, and thanks to its flexible mechanism and laser-made markings, you can do the job with precision and efficiency. In addition, the innovative design with extended arms allows you to extend it by 33 mm, and the durable handle can withstand pressure of up to 50 kg.

## Rugged design

In the set:

The patented structure based on layers of steel guarantees not only exceptional quality, but also strength. The 3 layers of steel plate, combined with reinforcing elements, create a sturdy structure capable of coping with even the toughest tasks. The wrench is also compatible with various sockets, which significantly increases its functionality. In addition, the set comes with a practical case, so you can conveniently and safely store the tool.