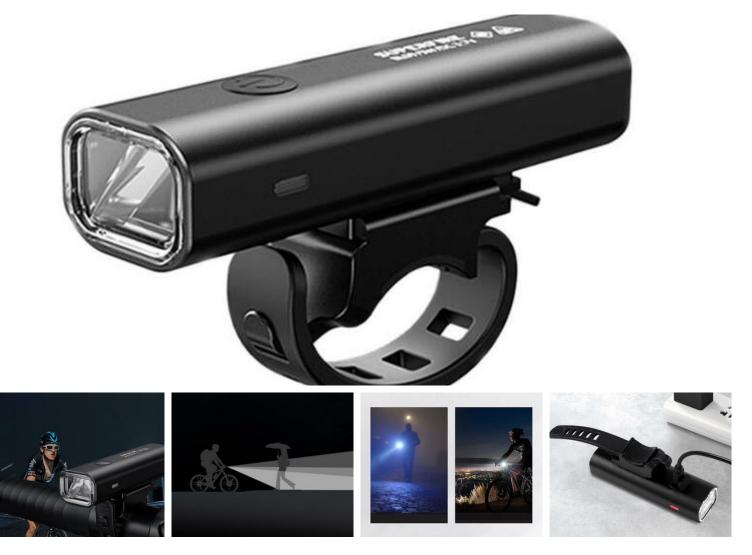

## Superfire BL09 bike lamp

Take care of your safety on the road. Superfire BL09 bicycle lamp is distinguished by the power of 5W and a range of up to 130m. The light generated by it does not dazzle and provides optimal visibility. The device offers 4 light modes to choose from and is very easy to install. Its working time reaches 3 hours. It will also work perfectly well as a regular flashlight.

## A reliable source of light

Provide yourself with a reliable source of light when cycling. The flashlight generates eye-safe light and has been designed not to dazzle passers-by or drivers of other vehicles. This way you will not pose a threat on the street and increase your safety. The BL09 will optimally light your way - its range is up to 130m.

Handy and portable

The BL09 bike light is extremely light and compact. Weighing only 110g, it is small enough to fit easily into your bag or backpack. Thanks to that it can be also used as a regular flashlight. The device is very easy to install. You can easily attach it to the handlebar of your bike, using a silicone band with a clip.