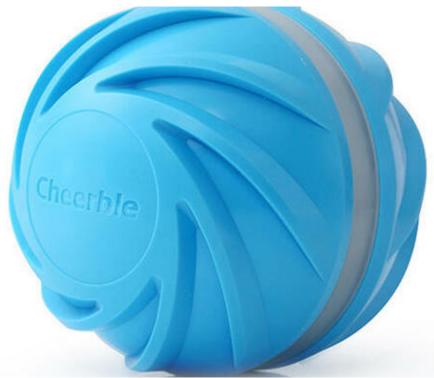

Interactive ball for dogs and cats Cheerble W1 (Cyclone Version)

To prevent your pet from getting bored in your absence and start destroying furniture, Cheerble designed W1 ball, which will be a great entertainment for him. The toy moves on its own, you just need your cat/dog to touch it. It has 3 modes, so you will adjust its action to your pet's needs. Equipped with an obstacle avoidance sensor, it won't get stuck in a crevice or under the couch. It's IP67 water resistant and has an 8 hour run time. Plus, it also has a special hole where you can place a snack or catnip.