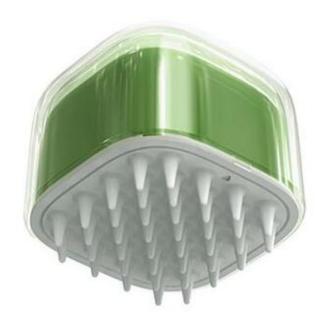

## Brush Cheerble Candy (green)

Brush Cheerble Candy (green)

Pet Cheerble Brush Candy

Take care of your pet with the Cheerble brush. The environmentally friendly silicone bristles are gentle on the fur and provide a pleasant massage. It removes falling hair and you can also use it while bathing your pet. It can be easily cleaned under running water. The brush is suitable for both cats and dogs.

## Perfect for bathing

The brush is equipped with silicone bristles, which are gentle and provide a pleasant massage, improving blood circulation. Brush Candy will also be successfully used when bathing your pet, for a thorough skin cleansing.

## Thoughtful design

Keeping the brush clean will not be a problem for you. You can rinse it with water without worry. It is made of environmentally friendly silicone and is gentle on your skin. In addition, the stylish, minimalist design of Brush Candy catches the eye, and its ergonomic shape provides comfortable use.