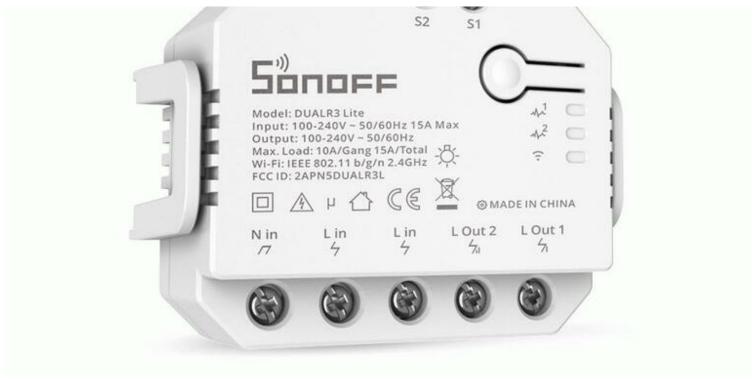

Brand

Sonoff

Model

Dual R3 Lite

Wi-Fi

IEEE 802.11 b/g/n 2.4GHz

Resistive load

2200W / 10A for each gang, 3300W / 15A in total

DIN rail

35mm

Input / output

AC 100-240V 50/60Hz

Motor load

10-240W / 1A

Material

PC V0

Dimensions

54x49x24mm

Working temperature

-10-40°C

Preço:

€ 13.51

Telefone: +351962484153

Email: info@mobilemax.pt