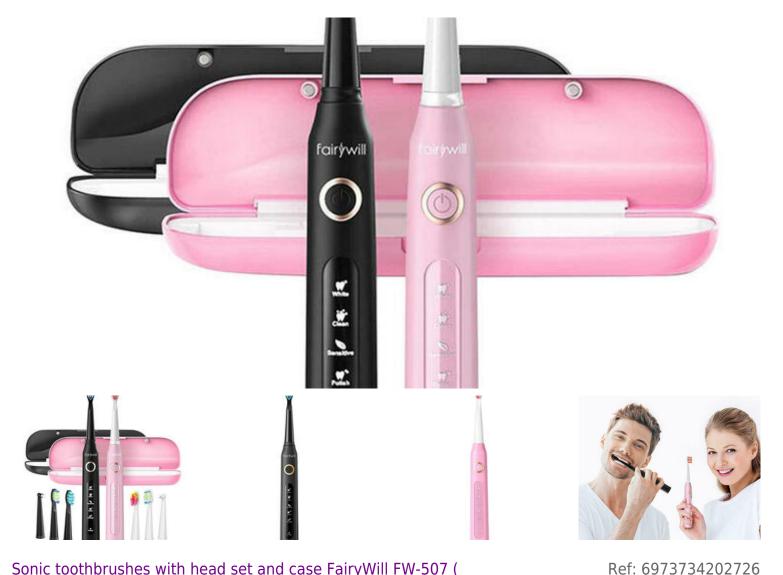

Sonic toothbrushes with head set and case FairyWill FW-507 ( Sonic toothbrushes with head set and case FairyWill FW-507 (

## FairyWill FW-507 sonic toothbrushes with head set

Dazzle everyone with a dazzling smile. The ADA-approved FairyWill FW-507 sonic toothbrush generates vibrations at up to 40,000 per minute and offers 5 modes to choose from. It is also equipped with a smart 2-minute timer. Its long-lasting battery provides up to 30 days of use on a single charge. The set includes up to 2 toothbrushes - black and pink, 2 carrying cases and 8 interchangeable tips. This is the perfect choice for families or couples!

In the box

Sonic toothbrush x2 (black and pink)

Replaceable head x8

Travel case x2

Brand

FairyWill

Model

FW-507