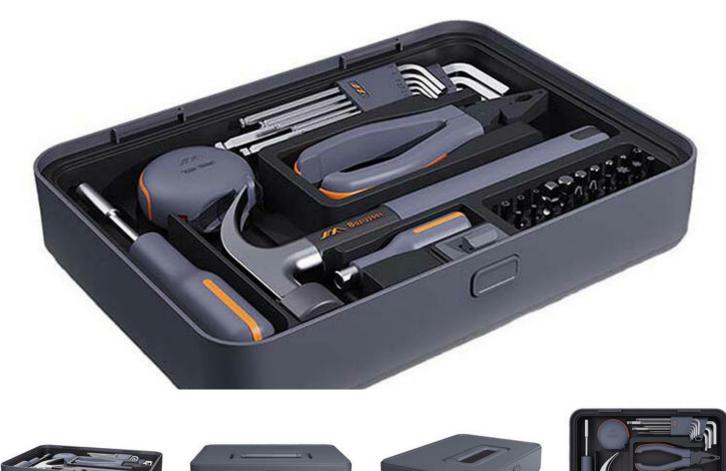

## JIMI Home X1-A Tool Set, Box

Enclosed in a handy box, the JIMI Home tools have been selected to meet the need for the most basic home repairs and work. Inside you'll find: a 3.5 m tape measure, pliers, a cobbler's hammer, pliers, a set of Allen wrenches and two screwdrivers with small and large handles, along with 20 different bits. Small home repairs are no longer a challenge, even for amateurs.

Specification: Hammer 225g 3.5 m tape measure pliers/combiners 2 x screwdriver handle Bits:TT20, TT15, TT10, T30,T20, T15, T10, T9, T8, T6,H6, H5, PH3, 6PH2, 5PH1,SL5, SI3, PZ1, PZ2 Product:

Mobilemax - Gadgets and Accessories Rua Vasco da Gama n61, 8005-411, Estoi - Faro, Portugal (Continente) Telefone: +351962484153 (Chamada para rede móvel nacional) Email: info@mobilemax.pt