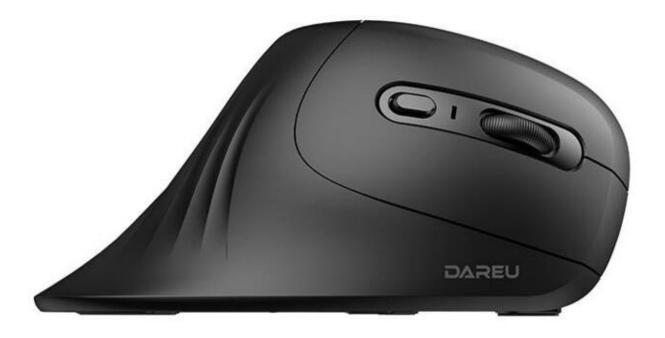

Ref: 6950589911157

Wireless Vertical Mouse Dareu LM109 Magic Hand Bluetooth + 2
Wireless Vertical Mouse Dareu LM109 Magic Hand Bluetooth + 2

Dareu LM109 Wireless Vertical Mouse - Magic Hand

The Dareu LM109 Wireless Vertical Mouse features an ergonomic vertical design and is equipped with 6 buttons. Furthermore, it has an adjustable resolution of up to 2400 DPI. Thanks to the 2 connection modes, you can freely switch between Bluetooth and 2.4G.

## Ergonomic design

The vertical design makes the mouse fit in your hand and your wrist flexes naturally. The device is designed to relieve muscle strain and provide unparalleled comfort. The mouse is made of skin-friendly material. Its comfort is also determined by its finish, which is non-slip and sweat resistant.

## Thumb up or thumb down

The upper part of the mouse, where your thumb should ultimately be, has been equipped with two buttons for switching forward or backward. This feature will come in handy not only for gaming, but also for such a simple activity as browsing documents or web pages.