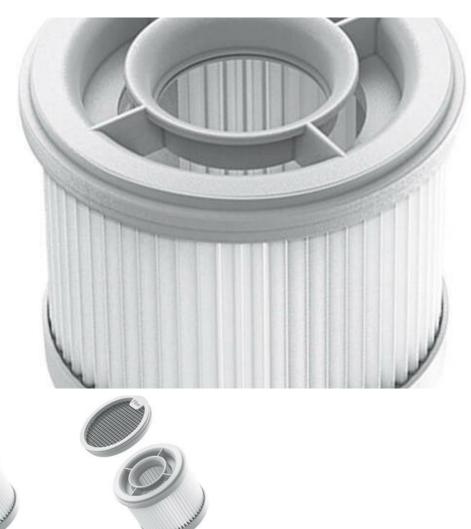

## Filter for Dreame P10/P10 Pro Filter for Dreame P10/P10 Pro

Dreame P10/P10 Pro Filter

EPA filter designed for Dreame P10/P10 Pro. This product prevents secondary pollution by effectively filtering out dust and micro particles, keeping them away from the air. But that's not all! You can use this filter multiple times. Just wash it under running water and then dry it before reusing. Maintaining cleanliness ensures high-efficiency filtration that captures particles. Choose smart solutions!