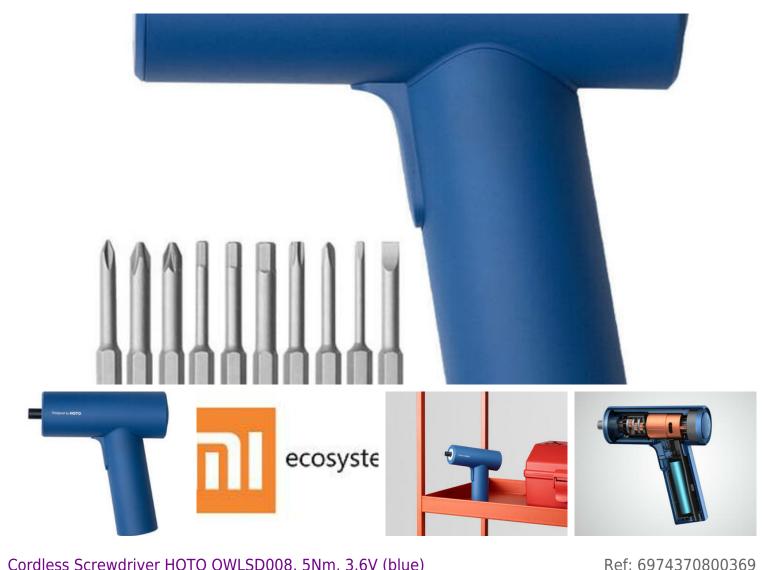

Cordless Screwdriver HOTO QWLSD008, 5Nm, 3.6V (blue)
Cordless Screwdriver HOTO QWLSD008, 5Nm, 3.6V (blue)

The HOTO brand is part of the Xiaomi ecosystem.

#### 10 practical bits

The set includes 10 bits with a diameter of 50 mm, so that the screwdriver can be used for many different purposes. They have a hardness of 60 HRC and are made of high-quality S2 steel, which makes them durable and wear-resistant. They can be used for small repairs to appliances and toys, assembling furniture and much more.

### Included:

Screwdriver

10x bits C6.3 x 50 mm (Asterisk PZ2, Phillips PH1 / PH2, Allen H3 / H4 / H5, Slotted SL5, Torx T25, Trilobular 2.3, Trident TW1)

Manufacturer

НОТО

Name

Lithium Electric Scredriver

Model