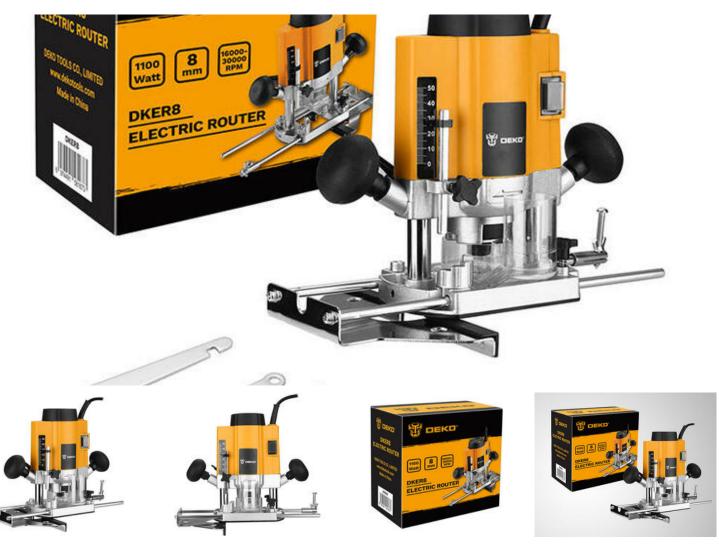

## Electric Router Deko Tools DKER8

Ref: 6974491581673

Electric Router Deko Tools DKER8

## Deko Tools DKER8 electric router

The Deko Tools DKER8 router is a great choice for all-purpose routing and trimming. It offers 7 speed adjustments so you can tailor its operation to your specific requirements. Its smart design makes it comfortable and efficient to work with.

## Speed adjustment

Working on different materials requires router to be adjusted. Choose from 7 speed settings within the 16000-30000 rpm range to optimize your work and achieve the desired result more quickly and safely.

## Well thought-out design.

The ergonomic design of the router considerably improves working comfort and efficiency. Its transparent plastic cover ensures full visibility of the blade so that you can operate it with great precision. What's more, a special adapter allows you to change the carbon brush in no time.

220-240V Frequency ~50/60Hz Rated power 1100 W No-load speed 16000-30000rpm Chuck capacity 8mm Cutting depth in one pass 55mm Degree of protection II

Preço:

€ 74.00

Ferramentas, Others