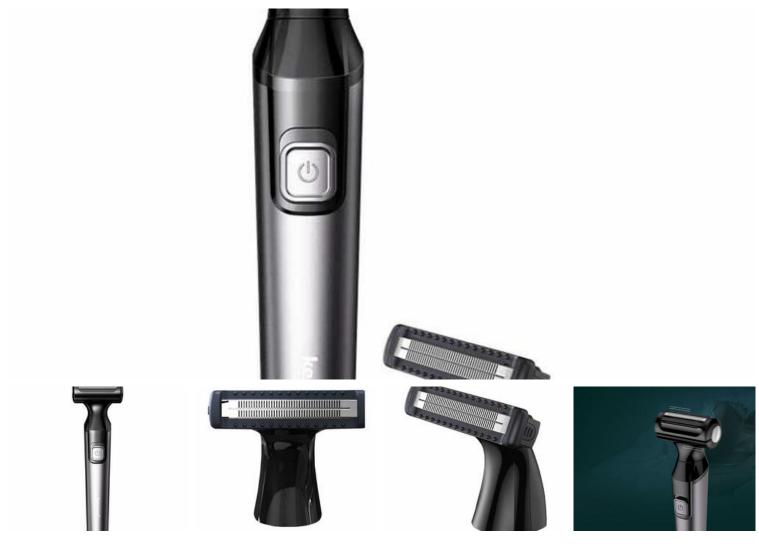

## Kensen electric shaver with interchangeable head

Use the Kensen electric shaver to trim your beard quickly and precisely. The device is equipped with a movable blade grid and you can use it both dry and wet. In addition, it has a water-resistant head and works quietly. It is suitable for depilation of the entire body.

## 3-in-1 head

The shaver is equipped with a head that has a movable blade grid, making it ideal for a variety of applications. You will use the device to shave your beard, bikini line, armpits or legs. In addition, the thoughtful design prevents cuts and ensures precision.

## Water-resistant

The shaver head is IPX6 water-resistant, so you can safely clean it. This will help prevent the proliferation of bacteria and extend the life of the device.