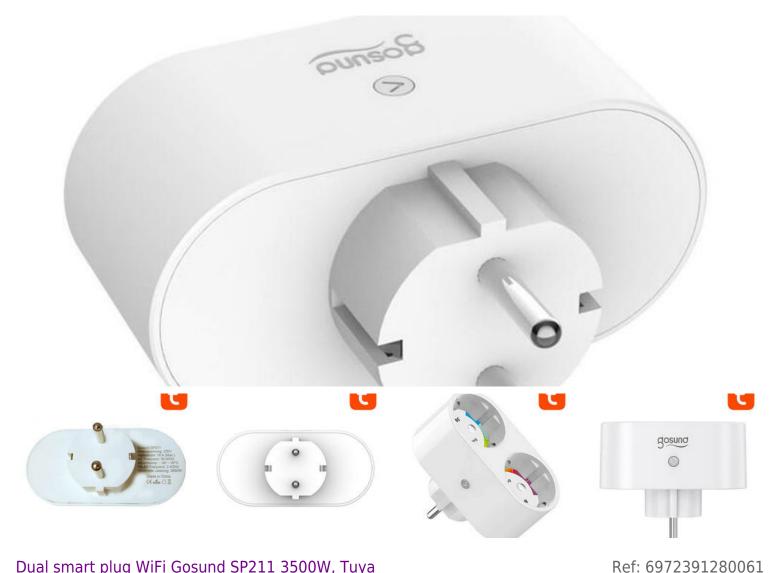

Dual smart plug WiFi Gosund SP211 3500W, Tuya Dual smart plug WiFi Gosund SP211 3500W, Tuya

## Dual smart plug WiFi

The Gosund SP211 socket outlet gives you the opportunity to connect two different devices to the power supply and thus create a smart home. It has a Wi-Fi function, which makes it compatible with Alexis, Google Assistant and IFTTT. The plug does not have a grounding hole.