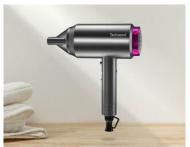

## Techwood hair dryer TSC-2288

Enjoy fast, yet safe drying of even long and thick hair. The Techwood TSC-2288 hair dryer provides up to 2200W of power and offers 2 speed levels to choose from. It also allows you to use the cold airflow. It is equipped with a practical concentrator and its filter is easily removable. This is the perfect appliance not only for drying, but also for styling!

## Impressive performance - 2 speeds to choose from

With up to 2200W of power, you can quickly dry even extremely thick hair without risking damage. No more wasting time! The dryer also allows you to choose from 2 speed levels. And there's also a cold airflow function, which you can use once you've dried and styled your hair for that extra shine and hold.