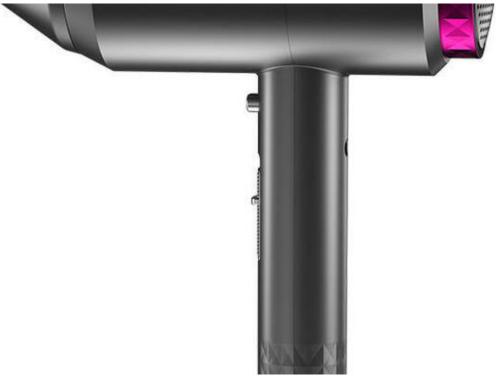

## Even more convenience

The hair dryer is extremely easy and convenient to use. It is equipped with a removable filter and has a special concentrator that allows you to focus the hot air on selected strands of hair. This will dry them even faster and make styling them easier! The dryer is also relatively lightweight and easy to transport. It also stands out with its elegant, modern design. A perfect gift idea!