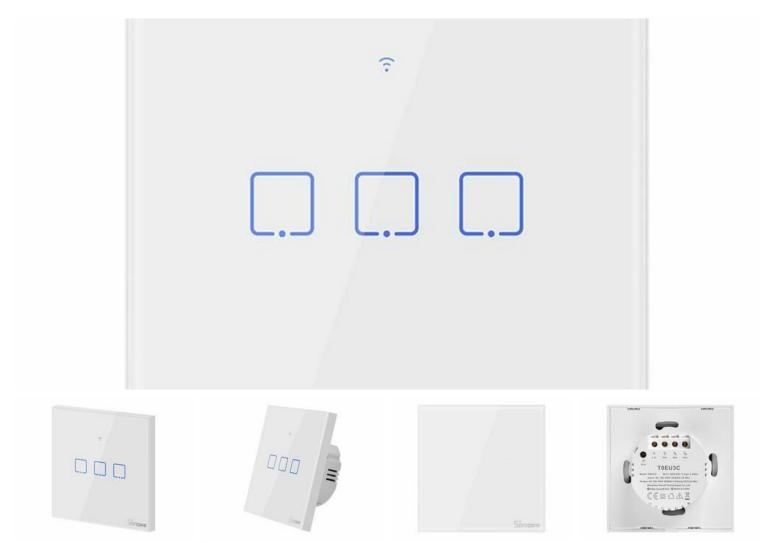

## Smart Switch WiFi Sonoff T0 EU TX (3-channels)

Smart Switch WiFi Sonoff T0 EU TX (3-channels)

Model T0EU3C-TX Voltage 90~250 V AC Max. power supply 1 A (channel) Max. LED power 100 W (channel) Colour White WiFi 802.11 b/g/n **Encryption WiFi** WPA-PSK/WPA2-PSK Material toughened glass / ABS Number of channels 3 Mounting hole dimensions 86 mm x 86 mm x 35 mm