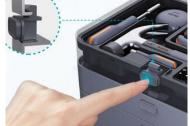

Innovative design

The well-thought-out design of the Jimi Home X2-AB tool organizer allows you to activate the lock efficiently - with just one click, your tools are well protected. Convenience when moving the product is provided by a practical handle. The organizer consists of two levels (A and B) and measures  $303 \times 217 \times 108$  mm.