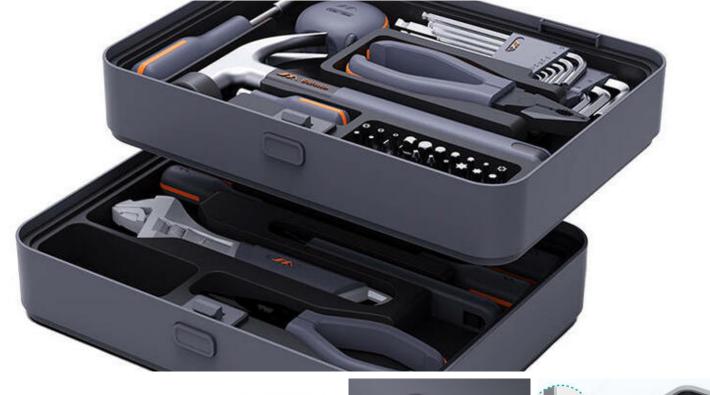

## Household Tool Set Box JIMI Home X2-AB

Ref: 6970211472344

Household Tool Set Box JIMI Home X2-AB Jimi Home X2-AB Tool Kit

The Jimi Home X2-AB Tool Kit is laid out in a neatly designed, two-level organizer and consists of an 225 g carpenter's hammer, 6" pliers, a 3.5m measuring tape, screwdrivers, a set of hex keys, bits, an adjustable wrench, a utility knife, pliers, screws and dowels. The set will be great for both household and DIY handyman jobs. The dimensions of the organizer are only 303 x 217 x 108 mm, so you can easily store it.

Innovative design

The well-thought-out design of the Jimi Home X2-AB tool organizer allows you to activate the lock efficiently - with just one click, your tools are well protected. Convenience when moving the product is provided by a practical handle. The organizer consists of two levels (A and B) and measures  $303 \times 217 \times 108$  mm.

## Level A

In Level A of the organizer by Jimi Home you will find multifunctional tools such as an 225 g carpentry hammer, 6" pliers, measuring tape of 3. 5 m, a long screwdriver handle, a short screwdriver handle , a set of hex wrenches, which includes nine allen wrenches with ball and flat heads, and twenty bits (T30, T20, T15, T10, T9, T8, T6 / TT20, TT15, TT10 / H6.0, H5.0, H4.0 / 6PH2, 5PH1, PH3 / SL5, SL3 / PZ2, PZ1).

Mobilemax - Gadgets and Accessories Rua Vasco da Gama n61, 8005-411, Estoi - Faro, Portugal (Continente) Telefone: +351962484153 (Chamada para rede móvel nacional) Email: info@mobilemax.pt

Level B

The second level of the X2-AB organizer is Level B. In this part of the set you will find two flathead screwdrivers in 2 sizes (3mm x 75mm and 5mm x 75mm), two Phillips screwdrivers in 2 sizes (3mm x 75mm and 5mm x 75mm), an 8" wrench, twenty drywall screws, twenty plastic dowels, a utility knife and 6" pliers.