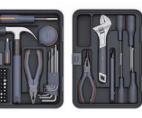

## Level A

In Level A of the organizer by Jimi Home you will find multifunctional tools such as an 225 g carpentry hammer, 6" pliers, measuring tape of 3. 5 m, a long screwdriver handle, a short screwdriver handle , a set of hex wrenches, which includes nine allen wrenches with ball and flat heads, and twenty bits (T30, T20, T15, T10, T9, T8, T6 / TT20, TT15, TT10 / H6.0, H5.0, H4.0 / 6PH2, 5PH1, PH3 / SL5, SL3 / PZ2, PZ1).

Mobilemax - Gadgets and Accessories Rua Vasco da Gama n61, 8005-411, Estoi - Faro, Portugal (Continente) Telefone: +351962484153 (Chamada para rede móvel nacional) Email: info@mobilemax.pt

Level B

The second level of the X2-AB organizer is Level B. In this part of the set you will find two flathead screwdrivers in 2 sizes (3mm x 75mm and 5mm x 75mm), two Phillips screwdrivers in 2 sizes (3mm x 75mm and 5mm x 75mm), an 8" wrench, twenty drywall screws, twenty plastic dowels, a utility knife and 6" pliers.