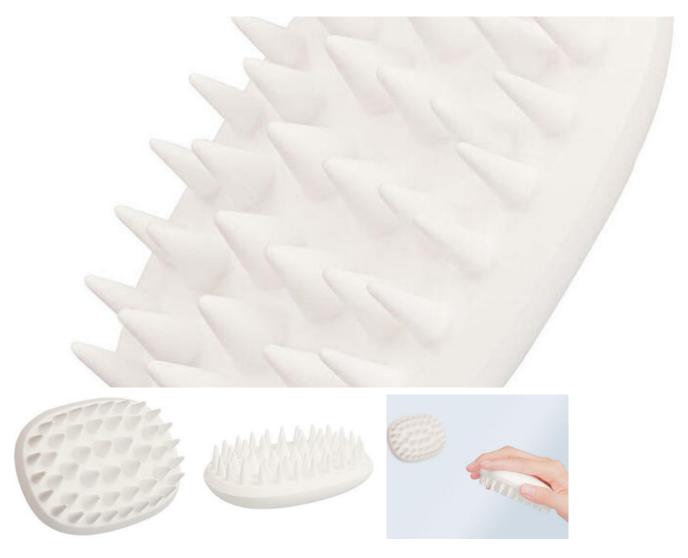

## Paw In Hand Massage Brush Candy (White)

Paw In Hand Massage Brush Candy (White)

Paw In Hand Pet Brush (White).

Take care of your pet. The brush is made of high-quality plastic, which is extremely durable. Silicone bristles will allow you to comb out your pet's hair, as well as provide an extremely pleasant massage, while improving blood circulation. It will be great especially when bathing your pet. You will easily keep it clean - you can clean it under running water without any worries. In addition, the ergonomic design makes the brush perfectly adapt to the shape of your hand. You will use the product both for combing dogs and cats.