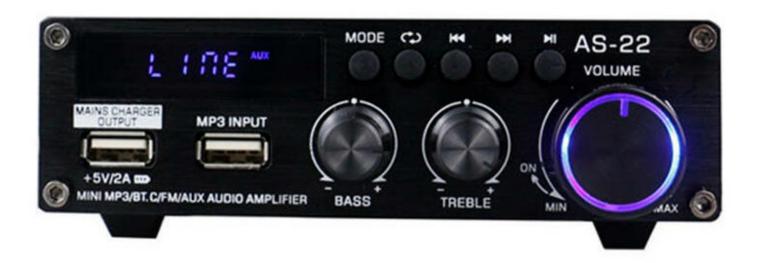

## Blitzwolf AS-22 45W amplifier

The Blitzwolf AS-22 audio amplifier is equipped with modern chips that provide high-end sound. The Bluetooth version 5.0 module is responsible for a stable signal up to 5 meters. The product is also equipped with 3.5mm AUX, RCA and USB ports, and is easy to operate with the included remote control and the control panel on the amplifier.

## Stereo sound

The amplifier has been designed with high sound quality in mind. Moreover, the use of 2PCS chips makes you feel like you're at a concert. As a result, you can enjoy crystal clear, richly detailed sound.

## Several connection possibilities

The Blitzwolf AS-22 uses Bluetooth 5.0, which translates into a fast and stable connection of up to 5 meters. What's more, the product features 3.5mm AUX, RCA or USB ports. It also supports FM radio. You can successfully connect the amplifier to a smartphone, laptop, TV or computer.

## User-friendly

Operating the device will not cause you any problems. The knobs located on the front allow you to adjust volume, treble and bass. On the

other hand, you can use the buttons to skip and rewind songs or enable loop playback. You'll also find a remote control included. The LED display, meanwhile, will provide you with information about the device's operation.