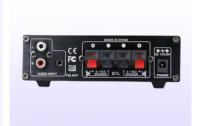

## Blitzwolf AS-22 45W amplifier

The Blitzwolf AS-22 audio amplifier is equipped with modern chips that provide high-end sound. The Bluetooth version 5.0 module is responsible for a stable signal up to 5 meters. The product is also equipped with 3.5mm AUX, RCA and USB ports, and is easy to operate with the included remote control and the control panel on the amplifier.

## Several connection possibilities

The Blitzwolf AS-22 uses Bluetooth 5.0, which translates into a fast and stable connection of up to 5 meters. What's more, the product features 3.5mm AUX, RCA or USB ports. It also supports FM radio. You can successfully connect the amplifier to a smartphone, laptop, TV or computer.

5 m

Input voltage

DC 12V/3A

Frequency (FM radio)

87.5-108MHz

Interface

USB x2, RCA, AUX 3.5mm

Preço: