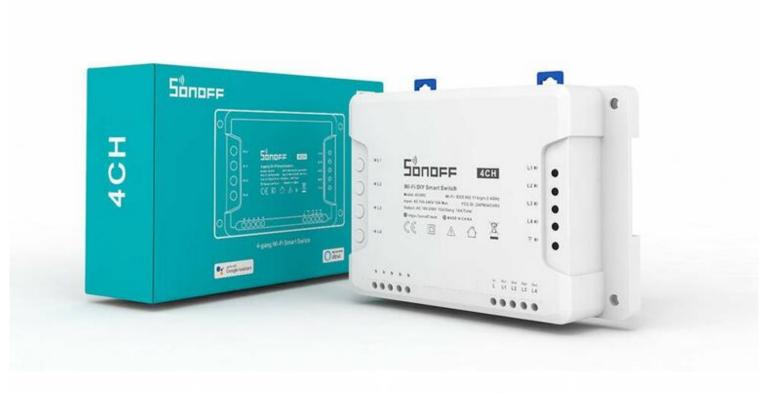

# Smart switch SONOFF 4CHPROR3

Smart switch SONOFF 4CHPROR3

# Universal compatibility

The relay is compatible with many devices available on the market. It can be used with lighting, household appliances, fans and many others.

Model

4CHPROR3

Voltage Range

100-240V AC 50/60Hz

Max. Load

10A/2200W/przewód 40A/8800W

WiFi

2.4 GHz, 802.11 b/g/n

Security Mechanism

WPA/WPA2

Material

PC V0

Dimensions

145 x 90 x 34 mm

Operating temperature

-10°C ~ 40°C

Certificates

CE / FCC

Preço:

€ 33.00