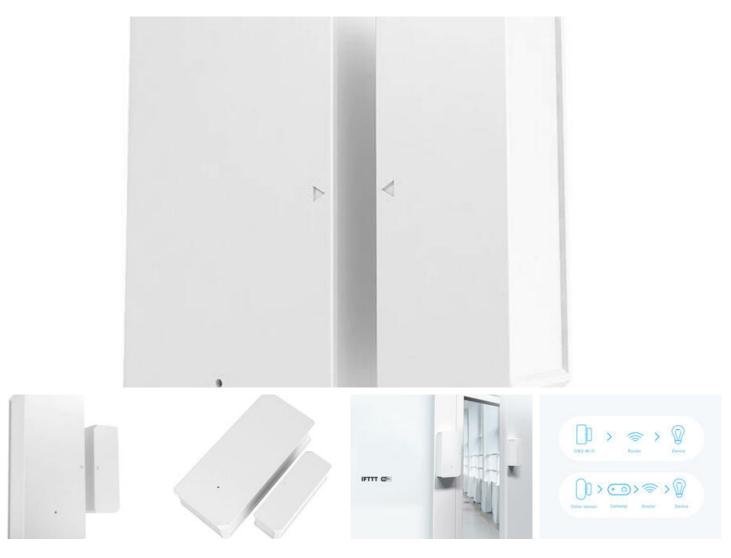

## Smart WiFi Wireless Door/Window Sensor Sonoff DW2

Sonoff DW2 - WiFi is a sensor with a sensor, which provides greater security of the apartment against burglary. The sensor sends a notification to the phone every time a door/window is opened or closed. Take care of your security and enjoy the peace of mind in your apartment

#### Convenience above all

The sensor does not need additional inputs to start. Just pair the sensor with the bluetooth application on your phone. Control your device with the application.

## Always sure when the house is safe

The sensor sends notifications to the application on your phone if an uninvited guest tries to open a window or door of your apartment. Don't worry about things left in the apartment

### Low battery indicator

The application sends out notifications about low sensor battery level (10%). You don't have to worry about the low battery level of your device - you'll always be up to date with the app.