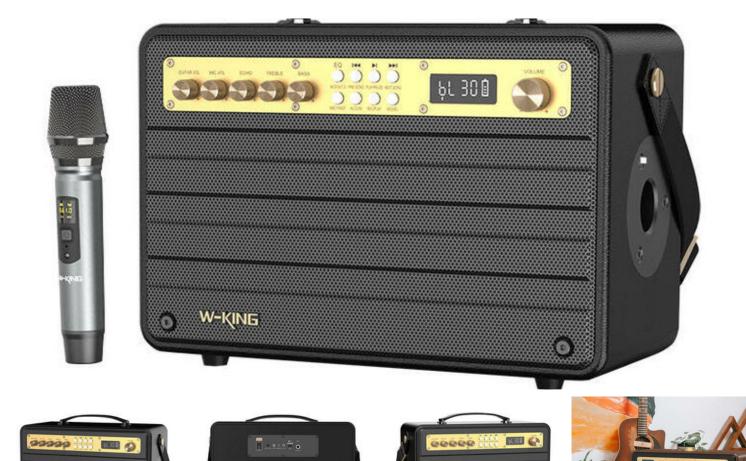

# Wireless Bluetooth Speaker W-KING K6S 100W (black)

Wireless Bluetooth Speaker W-KING K6S 100W (black)

### Wireless Bluetooth Speaker W-KING K6S 100W (black)

Enjoy high quality sound when you listen to music, watch a movie or play guitar. The W-KING K6S wireless speaker provides up to 100 W of power and allows you to adjust the volume or bass with special knobs. You can connect to it in several ways - including using an AUX cable or wirelessly via Bluetooth 5.0. The device is also distinguished by its IPX6 water resistance and retro-style design. It also includes a wireless microphone and remote control.

#### Created with performances in mind

Do you like karaoke events? Do you happen to perform in the park or at the market? Or do you often meet with friends to sing together? The W-KING K6S speaker will work well in such situations too! The product allows you to connect a guitar, and you will additionally find a wireless microphone in the set. So you can freely present your vocal skills or just have fun with your friends!