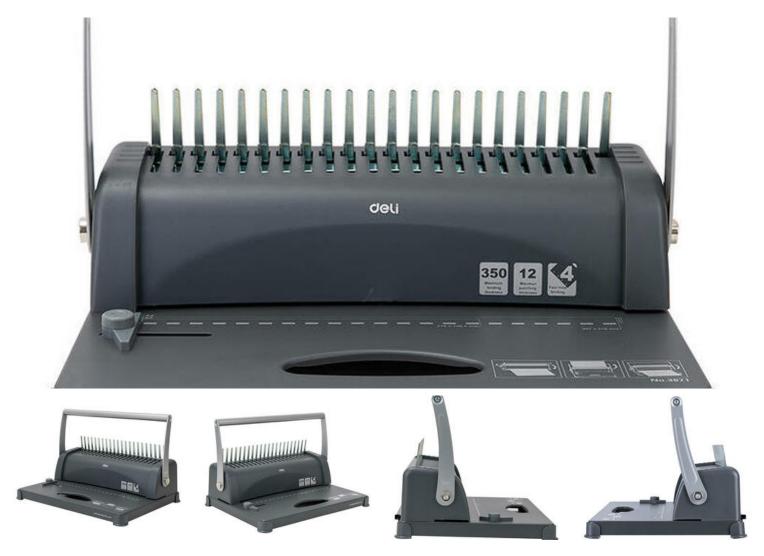

## Comb Binding Machine Deli E3871

Comb Binding Machine Deli E3871

## Deli E3871 binding machine

Easy to use, Deli E3871 binder with ergonomic design allows you to bind up to 350 sheets of paper. It allows you to punch up to 12 sheets at a time. It is also equipped with a special waste bin, which will help you keep your workplace tidy. Its smart design allows you to bind and punch paper, saving up to 30% of energy.

## Binding machine and punch in one

Thanks to its high-end blades and high-quality mechanism, it can punch through up to 12 sheets of paper accurately and quickly at once. For example, it can make 4 round holes of 5.5 mm in diameter. It is also ideal for document merging and can punch up to 350 sheets of paper at once, making 21 rectangular holes in A4 format in 3 x 8 mm.

## Thoughtful design

The binding machine has been designed to give you maximum comfort in use. Thanks to its carefully thought-out design, punching paper does not require much effort. The device is also equipped with a large waste bin, which means you don't have to worry about the mess in your workspace.