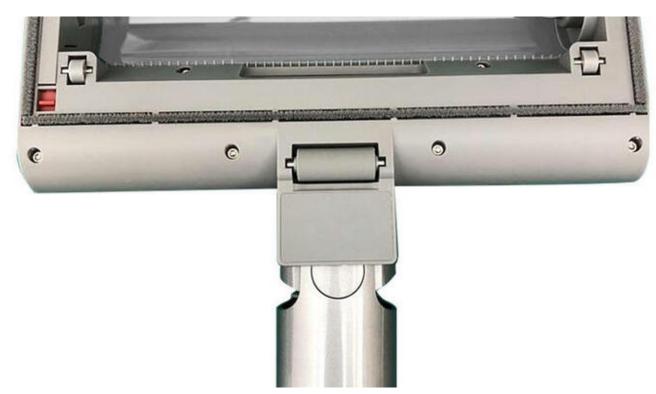

## Electric brush base for vacuum cleaner Dreame V11

Electric brush base for vacuum cleaner Dreame V11

Electric Brush Base for Dreame V11 Vacuum Cleaner

The electric brush base has been perfectly tailored to fit the Dreame V11 vacuum cleaner. With it, the vacuum cleaner can be put back into use and assist in cleaning various surfaces. High-quality materials were used in the production of the brush.